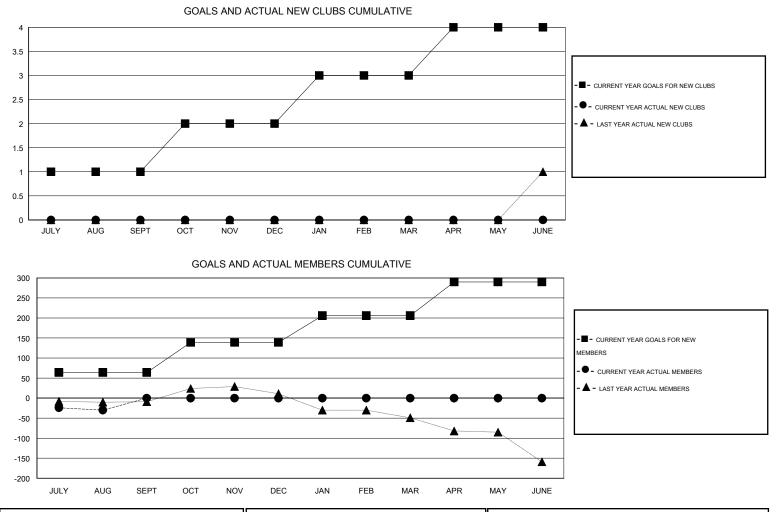

## LOCATION ZAMBIA

| Clubs                 |                  |                     |                            |                             | Members               |                    |                                  |                              |                             |
|-----------------------|------------------|---------------------|----------------------------|-----------------------------|-----------------------|--------------------|----------------------------------|------------------------------|-----------------------------|
| RESULTS FOR 2014-2015 |                  |                     |                            |                             | RESULTS FOR 2014-2015 |                    |                                  |                              |                             |
| QUARTER               | NEW CLUB<br>GOAL | ACTUAL NEW<br>CLUBS | ACTUAL<br>DROPPED<br>CLUBS | ACTUAL NET<br>GAIN/<br>LOSS | QUARTER               | NEW MEMBER<br>GOAL | ACTUAL TOTAL<br>MEMBERS<br>ADDED | ACTUAL<br>DROPPED<br>MEMBERS | ACTUAL NET<br>GAIN/<br>LOSS |
| JULY/AUG/SEPT         | 1                | 0                   | 1                          | -1                          | JULY/AUG/SEPT         | 64                 | 12                               | 42                           | -30                         |
| OCT/NOV/DEC           | 1                | 0                   | 0                          | 0                           | OCT/NOV/DEC           | 75                 | 0                                | 0                            | 0                           |
| JAN/FEB/MAR           | 1                | 0                   | 0                          | 0                           | JAN/FEB/MAR           | 67                 | 0                                | 0                            | 0                           |
| APR/MAY/JUNE          | 1                | 0                   | 0                          | 0                           | APR/MAY/JUNE          | 84                 | 0                                | 0                            | 0                           |